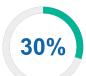

### 30% Reduction in Manual Errors

Al-driven automation enhances accuracy and reduces human errors

40% Improvement in Decision-Making Speed

Predictive analytics provides data-driven insights for faster decision-making 25%