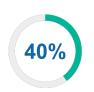

### 30% Reduction in Manual Errors

Al-driven automation enhances accuracy and reduces human errors

40% Improvement in Decision-Making Speed

Predictive analytics provides data-driven insights for faster decision-making 25%