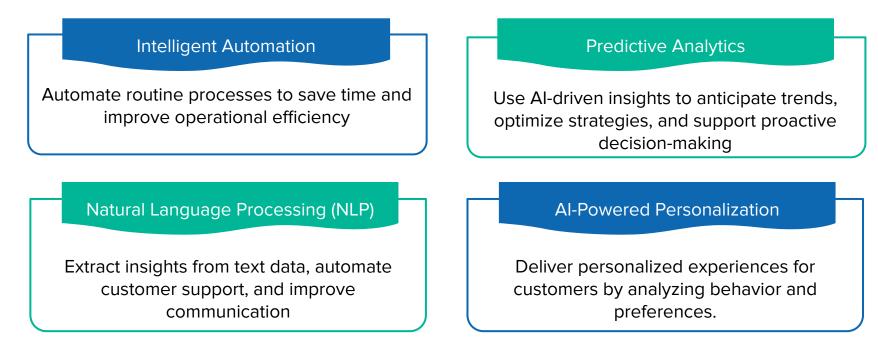

#### Manual Processes

Reducing the time spent on repetitive manual tasks and enabling automation.

#### **Data Analysis**

Managing and analyzing large volumes of data to derive actionable insights.

#### **Customer Experience**

Providing personalized customer experiences at scale.

#### **Predictive Decision-Making**

Leveraging predictive models to make informed business decisions and anticipate future trends.