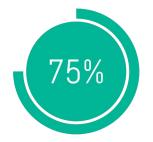

# Harnessing AI for Business Growth

Harness the Power of AI for Smarter Business Operations

**75% of companies** say AI enhances their ability to analyze data and improve decision-making.

Businesses implementing Al report a **40% increase** in productivity.