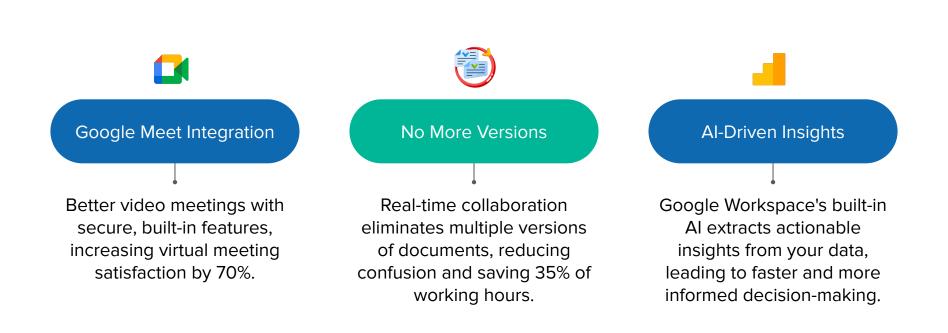

## Boost Productivity with Google Workspace

### Real-Time Collaboration

Unlike Office365's version control and save conflicts, Google Docs, Sheets, and Slides allow for seamless collaboration, reducing document errors by 80%.

#### **Built for Collaboration**

Real-time document sharing and co-authoring; 75% faster decision-making in teams using Google Workspace.