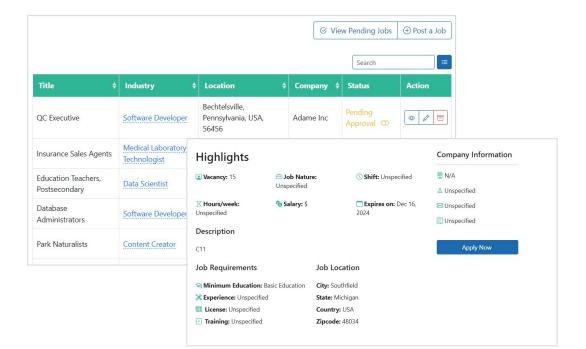

## Batoi WorkforceConnect in Action

#### Experience the Power of Comprehensive Community Tools

Batoi WorkforceConnect delivers an intuitive interface, extensive job board features,
event management, and robust community content tools—all tailored for dynamic community growth.