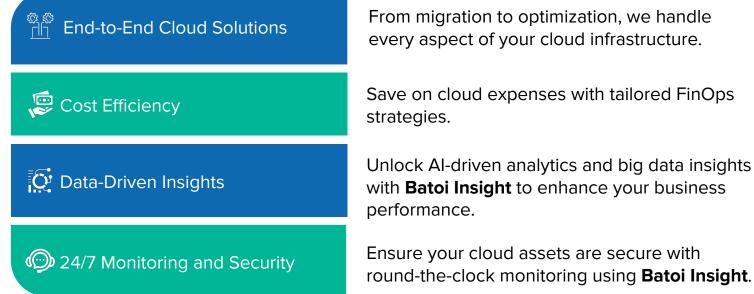

# Why Choose Batoi for Cloud Management?

Automated, Al-powered cloud management for businesses looking to improve performance, security, and scalability.

From migration to optimization, we handle every aspect of your cloud infrastructure.

Save on cloud expenses with tailored FinOps

Unlock Al-driven analytics and big data insights with **Batoi Insight** to enhance your business