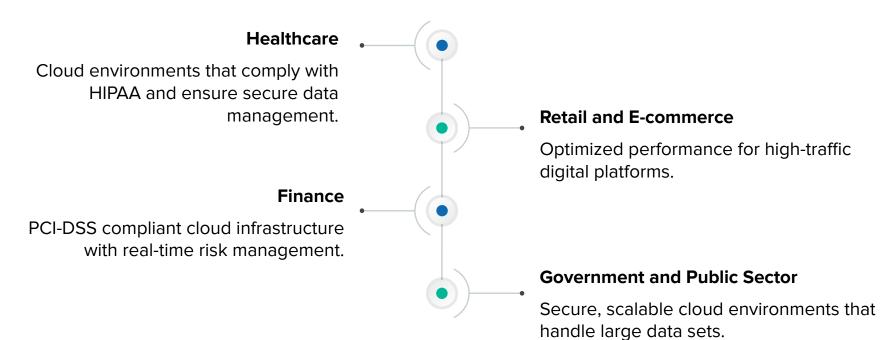

#### Industries We Serve

Batoi serves many industries, providing cloud solutions that meet specific regulatory and operational requirements.

Read how Batoi's managed services have helped businesses transform their digital infrastructure, improve operational efficiency, and strengthen security.