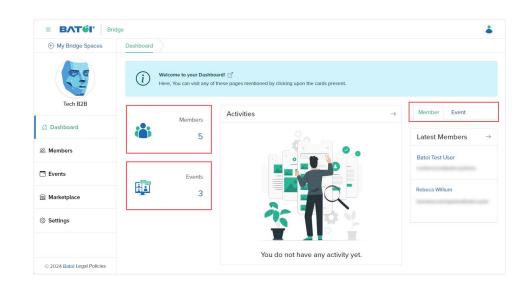

#### **Network Management**

Manage members and analyze engagement.

## **Match Categories and Tags**

Organize and facilitate targeted matchmaking.

### **Analytics and Reporting**

Gain insights into member activities.