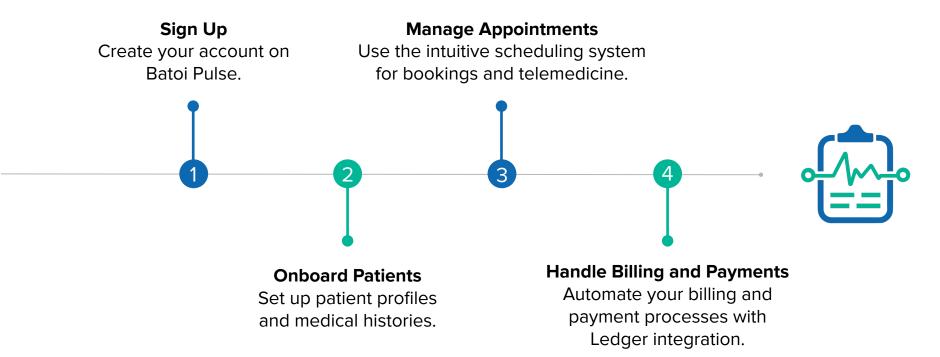

ser feedback, backed by round-the-clock support.



### **Pricing Plans**

#### **Basic Plan**

Ideal for small clinics and healthcare practices.

- Up to 1,000 Patient Records
- Basic Appointment and Billing Features
- Role-Based Access for 5 Users

#### **Professional Plan**

Designed for growing healthcare facilities.

- Up to 10,000 Patient Records
- Advanced Billing and Telemedicine Integration
- Role-Based Access for 20 Users
- E-commerce Integration via Batoi Store

### **Enterprise Plan**

Tailored for large hospitals and healthcare institutions.

- Unlimited Patient Records
- Full Suite of Advanced Features
- Role-Based Access for Unlimited Users
- Al-Powered Insights and Custom Integrations
- Batoi Priority Support



# How It Works

Simple Steps to Get Started with Batoi Pulse





## Ready to Get Started?

We look forward to the opportunity to work with you.



Schedule a Demo or Discuss Custom Solutions

Contact Us: <a href="https://www.batoi.com/about/contact">https://www.batoi.com/about/contact</a>



pulse.batoi.com