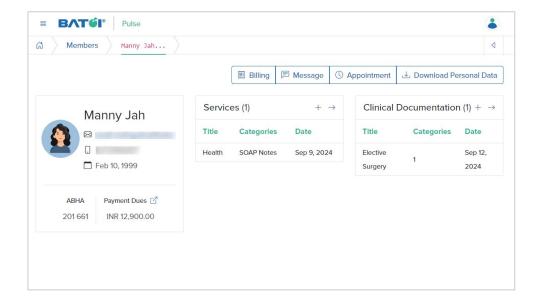

#### **Patient Onboarding**

Securely onboard patients and manage comprehensive profiles.

#### **Centralized Health Records**

Access medical histories, lab results, and clinical notes in one place.

#### **Appointment Scheduling**

Efficiently manage patient appointments with reminders.